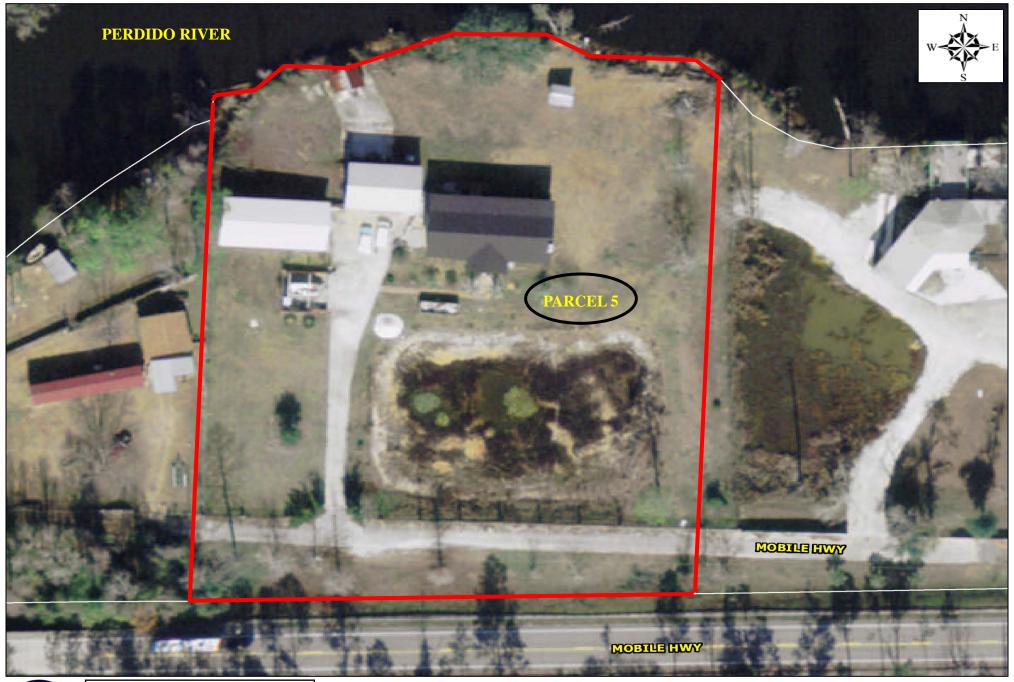

otal: \$312,807

Save Our Homes: \$0

Disclaimer

Amendment 1 Calculations

Sales Data

Sale Records **Book Page Value** Type **Date** (New Window) 10/2006 6007 0090 \$400,000 WD View Instr 08/2005 5703 1589 \$100 CT View Instr 09/2004 5511 1786 \$100 QC View Instr 02/2004 5354 1852 \$260,000 WD View Instr

Official Records Inquiry courtesy of Ernie Lee Magaha,

Escambia County Clerk of the Court

2008 Certified Roll Exemptions

None

Official

Legal Description



0

BEG AT SE COR OF LT 7 W ALG S LI OF LT 820 43/100 FT N 94 32/100 FT TO N R/W LI OF STATE RD 10 S 89 DEG...

Extra Features

CARPORT METAL GARAGE UTILITY BLDG

Parcel Information

View Online Map

Section Map Id:

10-1S-32

Approx. Acreage: 2.6300

#### PROPOSED BOAT RAMP PROPERTY ACQUISITION / PERDIDO RIVER @ MOBILE HIGHWAY





ESCAMBIA COUNTY ENGINEERING DEPARTMENT

LWG 06/22/09 DISTRICT 1







05/06/03

The primary use of the assessment data is for the preparation of the current year tax roll. No responsibility or liability is assumed for inaccuracies or errors.













Last Updated:6/23/2009 (tc.1120)

# SUMMARY APPRAISAL REPORT

SINGLE FAMILY RESIDENCE AND +/-1.68 ACRES OF LAND

LOCATED AT 11800-A MOBILE HIGHWAY, BEULAH, ESCAMBIA COUNTY, FLORIDA

AS OF JULY 17, 2009

RE09JS6037-7



PREPARED FOR

ESCAMBIA COUNTY ENGINEERING DEPARTMENT 1190 WEST LEONARD STREET PENSACOLA, FLORIDA 32504

BY

# **BRANTLEY & ASSOCIATES**

REAL ESTATE APPRAISAL CORPORATION

100 NORTH SPRING STREET POST OFFICE 12505 PENSACOLA, FLORIDA 32591-2505 PHONE: (850) 433-5075 FAX: (850) 438-0617 EMAIL: shawnbrantley@brantleyassoci