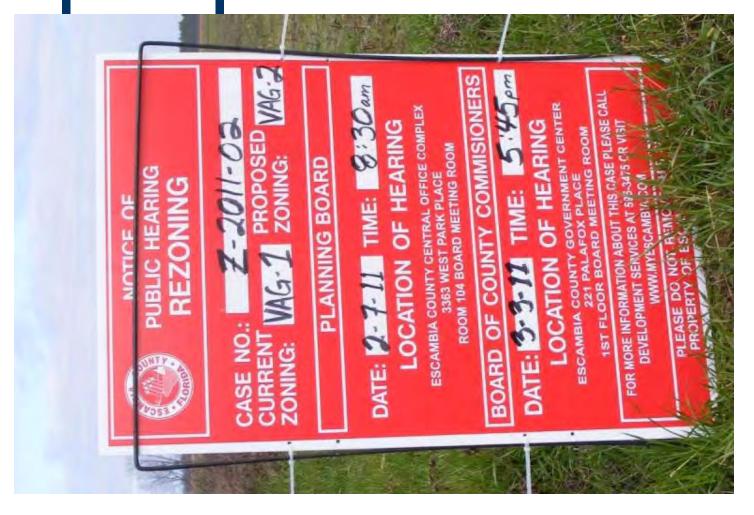

nd orderly development pattern.

#### **FINDINGS**

The proposed amendment **would not** result in a logical and orderly development pattern for the rural agricultural area of the County. The proposed amendment to VAG-2 is not compatible with the existing and proposed uses in the area. With the exception of the four small vacant parcels, the surrounding parcels consist of large parcels that are viable for agricultural operations. The proposed amendment could potentially result in the premature conversion of prime farmland acreage to nonagricultural uses.

**Note:** The above technical comments and conclusion are based upon the information available to Staff prior to the public hearing; the public hearing testimony may reveal additional technical information.









# Public Notice Sign





GMR: 03-03-11 Rezoning Case Z-2011-02 Attachment



GMR: 03-03-11 Rezoning Case Z-2011-02 Attachment



GMR: 03-03-11 Rezoning Case Z-2011-02 Attachment



GMR: 03-03-11 Rezoning Case Z-2011-02 Attachment



GMR: 03-03-11 Rezoning Case Z-2011-02 Attachment





GMR: 03-03-11 Rezoning Case Z-2011-02 Attachment



GMR: 03-03-11 Rezoning Case Z-2011-02 Attachment

# **APPLICATION**

| _         |                                                                                                                                                                                                                                                                                      |                                                                 |