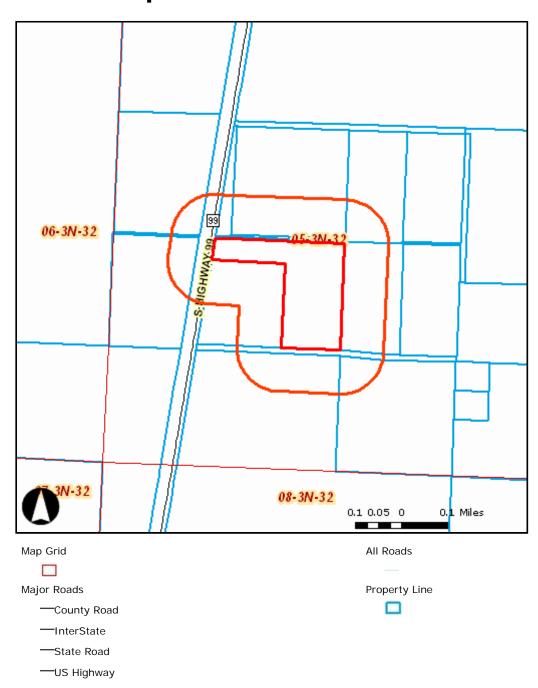

WALNUT HILL FL 32568     | SEUZENEAU CRAIG T &<br>5818 S HWY 99<br>MCDAVID FL 32568-1555     |
| LA FLORESTA PERDIDA INC<br>3411 SILVERSIDE RD STE 101<br>WELDIN BLDG CONCORD PLAZA<br>WILMINGTON DE 19810 | WENGER ERVY D & VELMA G<br>5220 MORGAN RD<br>WALNUT HILL FL 32568 | ARNOLD CHARLES E SR<br>975 JACKS BRANCH RD<br>CANTONMENT FL 32533 |
| MAINES HOWARD D JR LIFE EST &                                                                             | QUENAN PETER S & C SUSAN                                          |                                                                   |

6300 S HWY 99

MCDAVID FL 32568

PO BOX 204

BAGDAD FL 32530

500-ft radius mailing list obtained from the Escambia County Property Appraiser website (<u>www.escpa.org</u>)
1/18/11 kss

ECPA Map

# **ECPA Map**



<u>PLEASE NOTE:</u> This product has been compiled from the source data of the Inter-Local Mapping and Geographic Information Network (IMAGINE) project of Escambia County. The ESCAMBIA COUNTY PROPERTY APPRAISER I-MAP Service is for reference purposes only and not to be considered as a legal document or survey instrument. Relying on the information contained herein is at the user's own risk. We assume no liability for any use of the information contained in the I-MAP Service or any resultant loss.



# BOARD OF COUNTY COMMISSIONERS ESCAMBIA COUNTY, FLORIDA

Development Services Bureau
3363 West Park Place, Pensacola, FL 32505
(850) 595-3475 - Phone
(850) 595-3481 - FAX
www.myescambia.com

# **Escambia County Planning Board**

# Public Hearing Speaker Request Form

Please Print Clearly

|