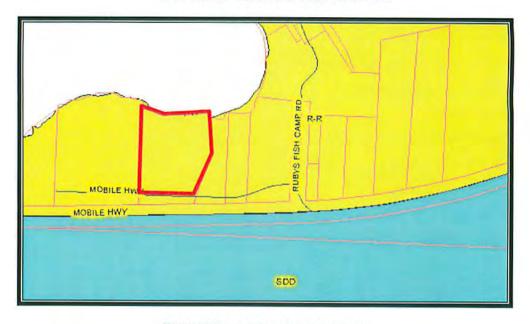

sion (article 7) of this Code or 40 feet, whichever is greater.
- 6. Side yard. The minimum side yard on each side shall be ten percent of the lot width measured at the front building line, however, required side yards need not exceed 15 feet on each side. On property abutting an estuarine, riverine or creek system, the setback shall be in accordance with the marine/estuarine/riverine setback (MERS) provision (article 7) of this Code or 40 feet, whichever is greater.
- 7. Private stables or other structures for housing (sheltering) farm animals. No stables may be located less than 50 feet from any property line, nor less than 130 feet from any adjacent principal residential dwelling unit.
- F. Landscaping. See section 7.01.00.
- G. Signs. See article 8.

## **CURRENT ZONING MAP EXHIBIT**



**FUTURE LAND USE EXHIBIT** 



Subject Parcel is outlined in red

<u>Future Land Use</u> - The entire subject parcel is located in the "AG", agriculture future land use designation. This designation is consistent with the previously stated zoning classification.

#### HISTORY OF PROPERTY

Based on our review of the Escambia County public records, the most recent transaction related to the subject property is indicated on a Warranty Deed recorded at OR Book 6040, Page 1459. According to this deed, the subject property was conveyed to Gregory S. & Linda J. English (grantee) from A. L. Effinger (grantor) on November 30, 2006 for a total consideration of \$200,000. Mr. English verified that he purchased the property from Mr. Effinger, and that it was an arms length transaction, however stat