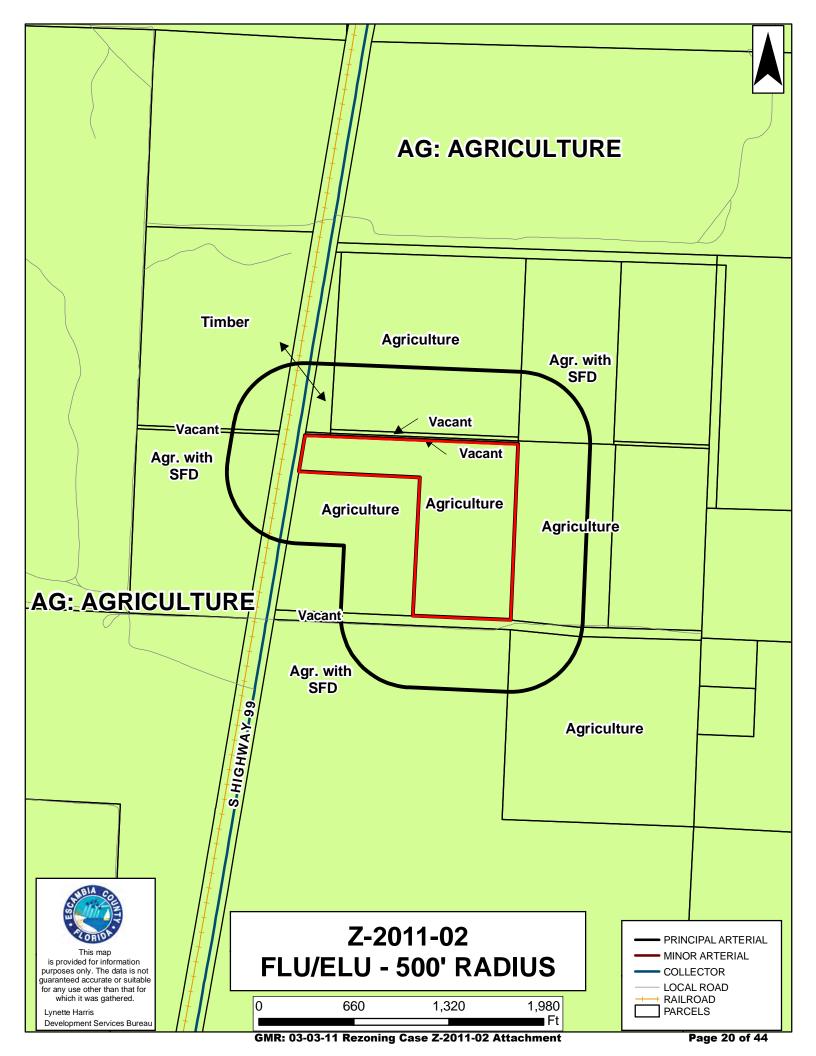

ould result in a logical and orderly development pattern.

#### **FINDINGS**

The proposed amendment **would not** result in a logical and orderly development pattern for the rural agricultural area of the County. The proposed amendment to VAG-2 is not compatible with the existing and proposed uses in the area. With the exception of the four small vacant parcels, the surrounding parcels consist of large parcels that are viable for agricultural operations. The proposed amendment could potentially result in the premature conversion of prime farmland acreage to nonagricultural uses.

**Note:** The above technical comments and conclusion are based upon the information available to Staff prior to the public hearing; the public hearing testimony may reveal additional technical information.









# Public Notice Sign





GMR: 03-03-11 Rezoning Case Z-2011-02 Attachment



GMR: 03-03-11 Rezoning Case Z-2011-02 Attachment



GMR: 03-03-11 Rezoning Case Z-2011-02 Attachment



GMR: 03-03-11 Rezoning Case Z-2011-02 Attachment



GMR: 03-03-11 Rezoning Case Z-2011-02 Attachment





GMR: 03-03-11 Rezoning Case Z-2011-02 Attachment



GMR: 03-03-11 Rezoning Case Z-2011-02 Attachment

# **APPLICATION**

| _         |                                                                                                                                                                                                                                                                                      |                                                                 |