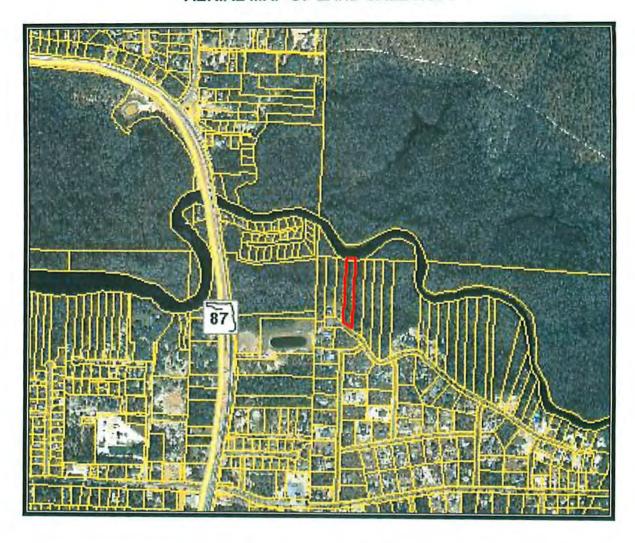

## <u>Remarks</u>

This is a sale of approximately +/-1.784 acres of vacant waterfront land located along the southern bank of the East Bay River, near Navarre, Santa Rosa County Florida. The topography of the parcel in general is level to sloping. According to the applicable soil maps, approximately +/-60% of the parcel is comprised of soils that are described very poorly drained, however there are currently residential uses on similar soils found in the immediate vicinity which would indicate that filling and/or drainage systems would/could overcome any limitations due to soils. The remaining +/-40% of the parcel is comprised of upland soils that are well suited for urban development. All utilities are available to the parcel except sanitary sewer.

# **AERIAL MAP OF LAND SALE NO. 1**



#### Land Sale No. 2

**Property Identification** 

Record ID 3901

Property Type Vacant Waterfront Lot, Vacant Waterfront Lot

Property Name 0.172-Acre Vacant River Front Parcel

Address 5466 Munson Highway, Milton, Santa Rosa County, Florida

Location E/S Munson Highway
Tax ID 35-2N28-0000-00801-0000
Present Use Vacant Waterfront Lot

Sale Data

Grantor Jonathan R. Jacobs

Grantee Steven M. & Elsa G Williams

Sale Date April 11, 2009

Deed Book/Page 2894/438

Property Rights Fee Simple

Conditions of Sale Arms Length

Financing Cash To Seller

Sale History 06/2004 \$117,000

Verification Bruce McDonald; 850-748-4449, June 09, 2009; Other sources:

MLS#354677, Public Records, Confirmed by Jerrod Sharp

**Sale Price** \$68,500

**Land Data** 

Zoning R-1A, Single Family Residential Level