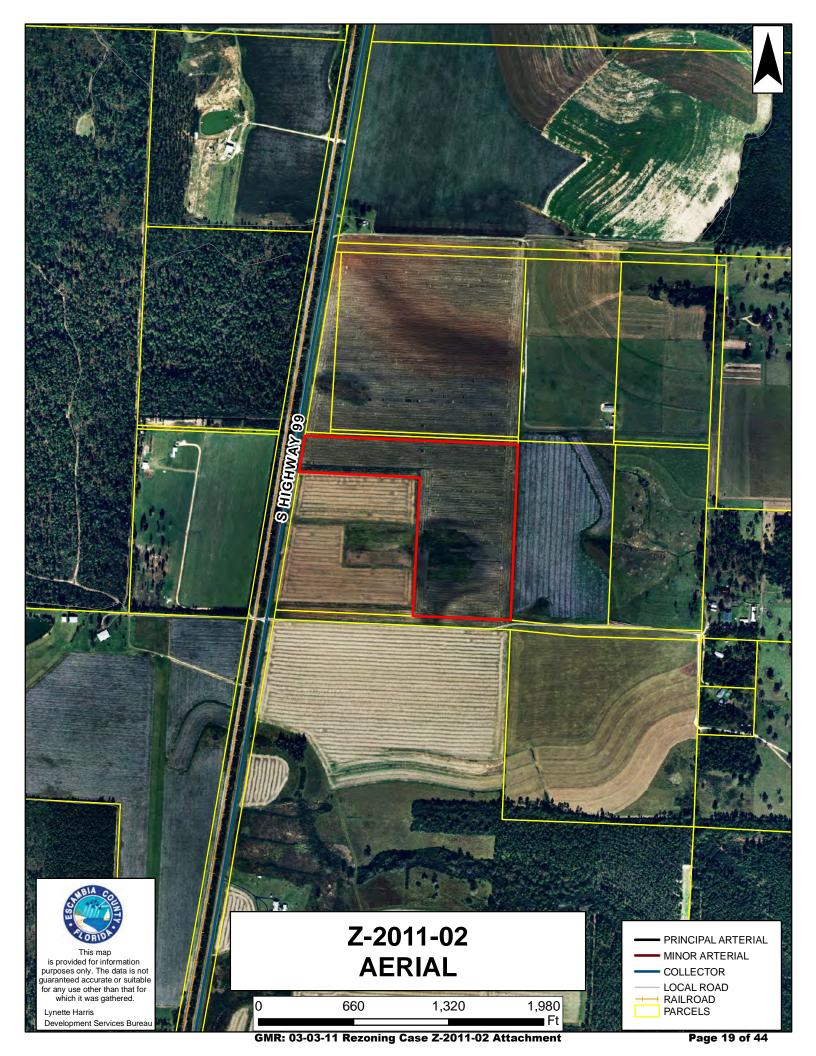

would result in a logical and orderly development pattern.

#### **FINDINGS**

The proposed amendment **would not** result in a logical and orderly development pattern for the rural agricultural area of the County. The proposed amendment to VAG-2 is not compatible with the existing and proposed uses in the area. With the exception of the four small vacant parcels, the surrounding parcels consist of large parcels that are viable for agricultural operations. The proposed amendment could potentially result in the premature conversion of prime farmland acreage to nonagricultural uses.

**Note:** The above technical comments and conclusion are based upon the information available to Staff prior to the public hearing; the public hearing testimony may reveal additional technical information.









# Public Notice Sign





GMR: 03-03-11 Rezoning Case Z-2011-02 Attachment



GMR: 03-03-11 Rezoning Case Z-2011-02 Attachment



GMR: 03-03-11 Rezoning Case Z-2011-02 Attachment



GMR: 03-03-11 Rezoning Case Z-2011-02 Attachment



GMR: 03-03-11 Rezoning Case Z-2011-02 Attachment





GMR: 03-03-11 Rezoning Case Z-2011-02 Attachment



GMR: 03-03-11 Rezoning Case Z-2011-02 Attachment

# **APPLICATION**

| _         |                                                                                                                                                                                                                                                                                      |                                                                 |