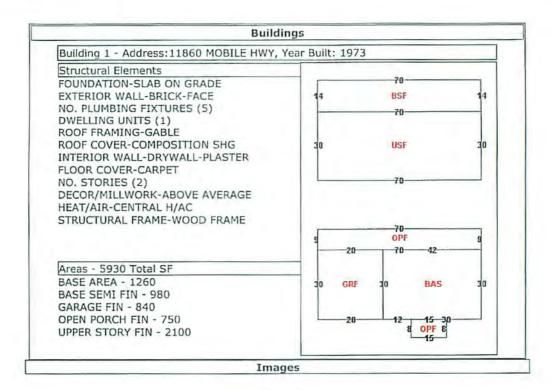

ax Inquiry: Tax Inquiry link courtesy of Janet Holley, Escambia County Tax Collector Sales Data 2008 Certified Roll Exemptions Official Sale Records Book Page Value Type 0 Date (New Legal Description Window) BEG AT SE COR OF LT 7 W ALG 10/2006 6007 0090 \$400,000 WD View Instr S LI OF LT 820 43/100 FT N 94 32/100 FT TO N R/W LI OF 08/2005 5703 1589 \$100 CT View Instr STATE RD 10 S 89 DEG ... 09/2004 5511 1786 \$100 OC View Instr 02/2004 5354 1852 \$260,000 WD View Instr Extra Features Official Records Inquiry courtesy of Ernie Lee Magaha, CARPORT Escambia County Clerk of the Court METAL GARAGE UTILITY BLDG Parcel View Online Map Information Section Map Id: 10-15-32 Approx. Acreage: 107 2.6300 Zoned: 7001 7004-23 R-R P 7004-28 7004-22 146 5001-1-1 110 170 320 196 150 MOBILE HIGHWAY 10 90





05/06/03

The primary use of the assessment data is for the preparation of the current year tax roll. No responsibility or liability is assumed for inaccuracies or errors.

# Escambia County Tax Collector

generated on 7/30/2009 5:16:12 PM CDT

### Tax Record

Last Update: 7/30/2009 5:16:08 PM CDT

#### Ad Valorem Taxes and Non-Ad Valorem Assessments

The information contained herein does not constitute a title search and should not be relied on as such

| Account Number                                                                                                                                       | Тах Туре                                |                          | Tax                | Year                      |  |
|--------------------------------------------------------------