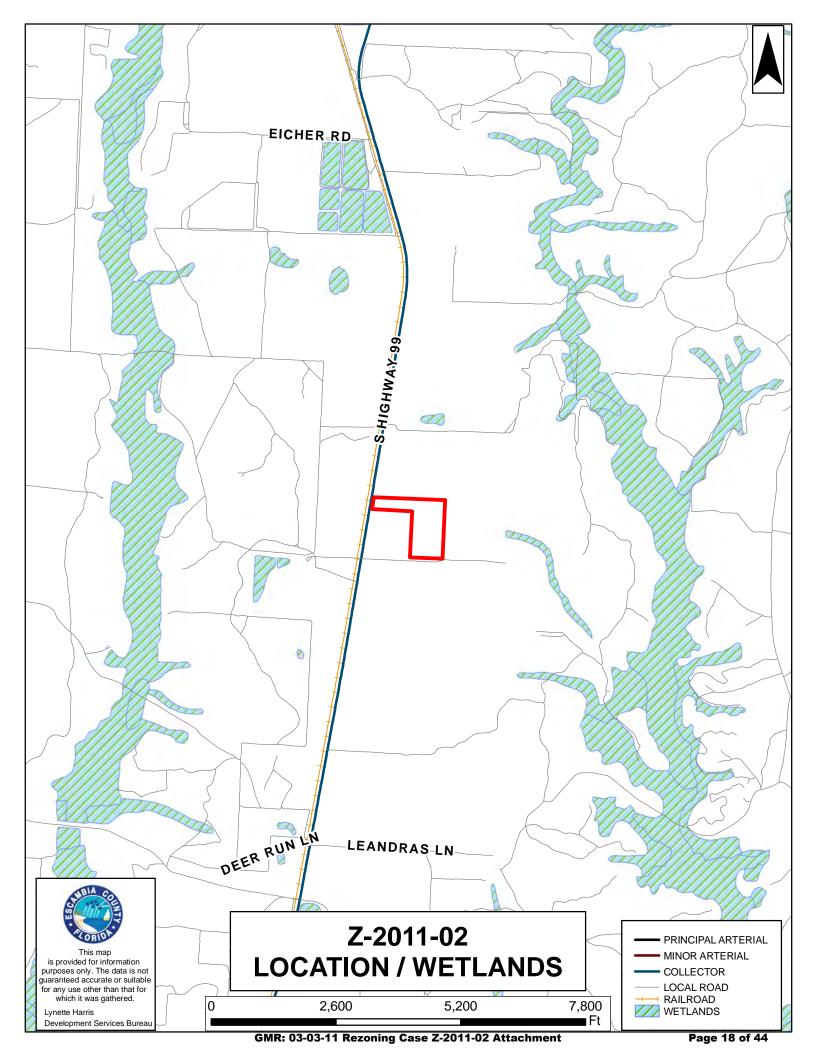

nt would result in a logical and orderly development pattern.

#### **FINDINGS**

The proposed amendment **would not** result in a logical and orderly development pattern for the rural agricultural area of the County. The proposed amendment to VAG-2 is not compatible with the existing and proposed uses in the area. With the exception of the four small vacant parcels, the surrounding parcels consist of large parcels that are viable for agricultural operations. The proposed amendment could potentially result in the premature conversion of prime farmland acreage to nonagricultural uses.

**Note:** The above technical comments and conclusion are based upon the information available to Staff prior to the public hearing; the public hearing testimony may reveal additional technical information.









# Public Notice Sign





GMR: 03-03-11 Rezoning Case Z-2011-02 Attachment



GMR: 03-03-11 Rezoning Case Z-2011-02 Attachment



GMR: 03-03-11 Rezoning Case Z-2011-02 Attachment



GMR: 03-03-11 Rezoning Case Z-2011-02 Attachment



GMR: 03-03-11 Rezoning Case Z-2011-02 Attachment





GMR: 03-03-11 Rezoning Case Z-2011-02 Attachment



GMR: 03-03-11 Rezoning Case Z-2011-02 Attachment

# **APPLICATION**

| _         |                                                                                                                                                                                                                                                                                      |                                                                 |