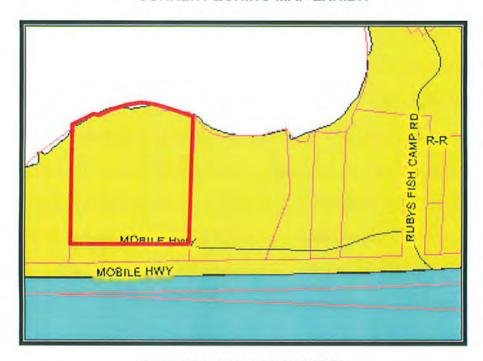

sion (article 7) of this Code or 40 feet, whichever is greater.
- 6. Side yard. The minimum side yard on each side shall be ten percent of the lot width measured at the front building line, however, required side yards need not exceed 15 feet on each side. On property abutting an estuarine, riverine or creek system, the setback shall be in accordance with the marine/estuarine/riverine setback (MERS) provision (article 7) of this Code or 40 feet, whichever is greater.
- 7. Private stables or other structures for housing (sheltering) farm animals. No stables may be located less than 50 feet from any property line, nor less than 130 feet from any adjacent principal residential dwelling unit.
- F. Landscaping. See section 7.01.00.
- G. Signs. See article 8.

## **CURRENT ZONING MAP EXHIBIT**



**FUTURE LAND USE EXHIBIT** 



Subject Parcel is outlined in red

Future Land Use - The entire subject parcel is located in the "AG", agriculture future land use designation. This designation is consistent with the previously stated zoning classification.

#### HISTORY OF PROPERTY

Based on our review of the Escambia County public records, the most recent transaction related to the subject property is indicated on a Warranty Deed recorded at OR Book 6007, Page 0090. According to this deed, the subject property was conveyed to Gregory S. & Linda J. English (grantee) from MLC LLC (grantor) on October 6, 2006 for a total consideration of \$400,000. Mr. English advised that the single family residence was in poor condition at the time of purchase and in need of substantial repair, and that