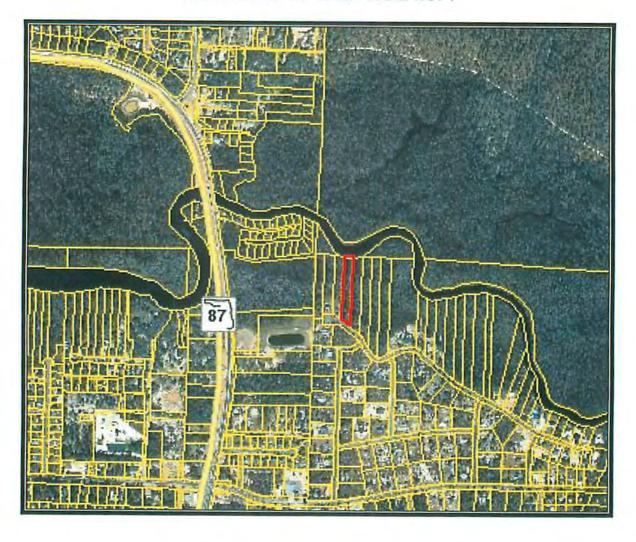

ze Information** 

Gross Land Size 1.784 Acres or 77,711 SF

Front Footage 106 ft Sand Pine Drive; 106 ft East Bay River

**Indicators** 

Sale Price/Gross Acre \$37,556 Sale Price/Gross SF \$0.86

#### Remarks

This is a sale of approximately +/-1.784 acres of vacant waterfront land located along the southern bank of the East Bay River, near Navarre, Santa Rosa County Florida. The topography of the parcel in general is level to sloping. According to the applicable soil maps, approximately +/-60% of the parcel is comprised of soils that are described as somewhat to very poorly drained. The remaining +/-40% of the parcel is comprised of upland soils that are well suited for urban development. All utilities are available to the parcel except sanitary sewer.

# AERIAL MAP OF LAND SALE NO. 1



### Land Sale No. 2

**Property Identification** 

Record ID 3962

**Property Type** Waterfront Land, Waterfront

**Property Name** Waterfront Land

Address Milton, Santa Rosa County, Florida

Location E/S Broad Street

Tax ID 03-1N-28-2530-00700-0030, -00700-0011

**Present Use** Residential

Sale Data

Grantor Hong H. Peck 25% Int, Chien S. Harriman 50% Int, Minh T,

Harriman 25% Int

Grantee Norman P. Hill Sale Date May 14, 2009 Deed Book/Page See Remarks **Property Rights** Fee Simple **Conditions of Sale Arms Lenath** 

Financing Cash or Equivalent

Verification Barbara Odom; 850-434-6366, July 29, 2009; Other sources:

MLS#366201, Public Records, Confirmed by Jerrod Sharp

Sale Price

\$125,100 **Downward Adjustment** \$30,000 Demo costs + val. of remaining improvement

**Adjusted