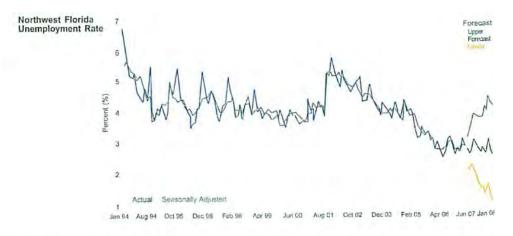

the nation as a whole (4.8%). Employment was extremely strong in the first part of 2006. Job creation matched increases in the area labor force and the unemployment rate remained consistently below 2005 levels. By year's end, the unemployment rate was identical to that of 2005. According to the Hass Center, Northwest Florida filled 17,919 jobs between first quarter 2006 and first quarter 2007. Notably, each county had an increase in labor force and number of jobs; however, the region still experienced an increase in its unemployment rate (2.5% in Escambia and Santa Rosa Counties) because the employment increases did not keep pace relative to the increased labor force.<sup>4</sup> The following graph exhibits the current Regional, State and National trend in unemployment in recent years:



<sup>&</sup>lt;sup>4</sup> Northwest Florida Employment, A quarterly publication of the Haas Center for Business and Research Development at the University of Northwest Florida (Summer 2007)

#### SOURCE: Haas Center for Business & Economic Development

Though the above graph exhibits a slight increase from 2006, the gradual decrease from preceding years reveals a willing workforce with a strong local economy.

Housing: Both counties offer a wide variety of housing options ranging from affordable to luxury, waterfront, secluded or suburban residence. Growth within the housing market had been rapid in the past, and from 2004 to late 2005 it accelerated considerably due to housing shortages created by recent hurricanes. There was a great demand for residential property in the general marke