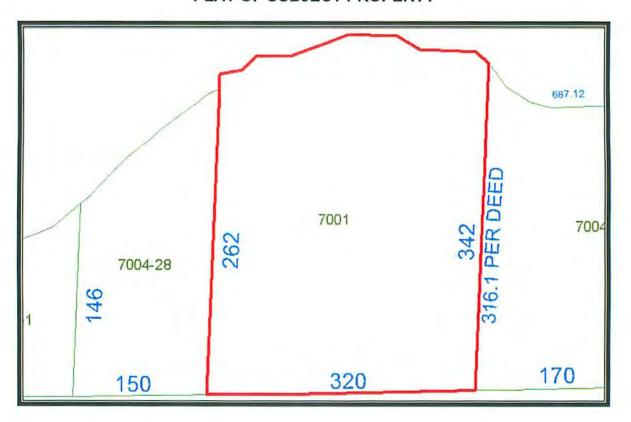

### BOARD OF COUNTY COMMISSIONERS Escambia County, Florida

AI-438 Proclamations Item #: 6.

**BCC Regular Meeting** 

**Date:** 03/03/2011

Issue: Adoption/Ratification of Proclamations.
From: Charles R. (Randy) Oliver, CPA PE

### **RECOMMENDATION:**

<u>Recommendation:</u> That the Board take the following action concerning the adoption/ratification of the following two Proclamations:

A. Adopt the Proclamation commending and extending sincere gratitude to Dr. Michael Redman, pediatric ophthalmologist, for his many years of dedicated service to the Escambia County community; and

B. Ratify the Proclamation, dated February 16, 2011, recognizing and honoring Mr. David Marice Williams, Principal of Pensacola High School, for his dedication and service, in observance of "Black History Month."