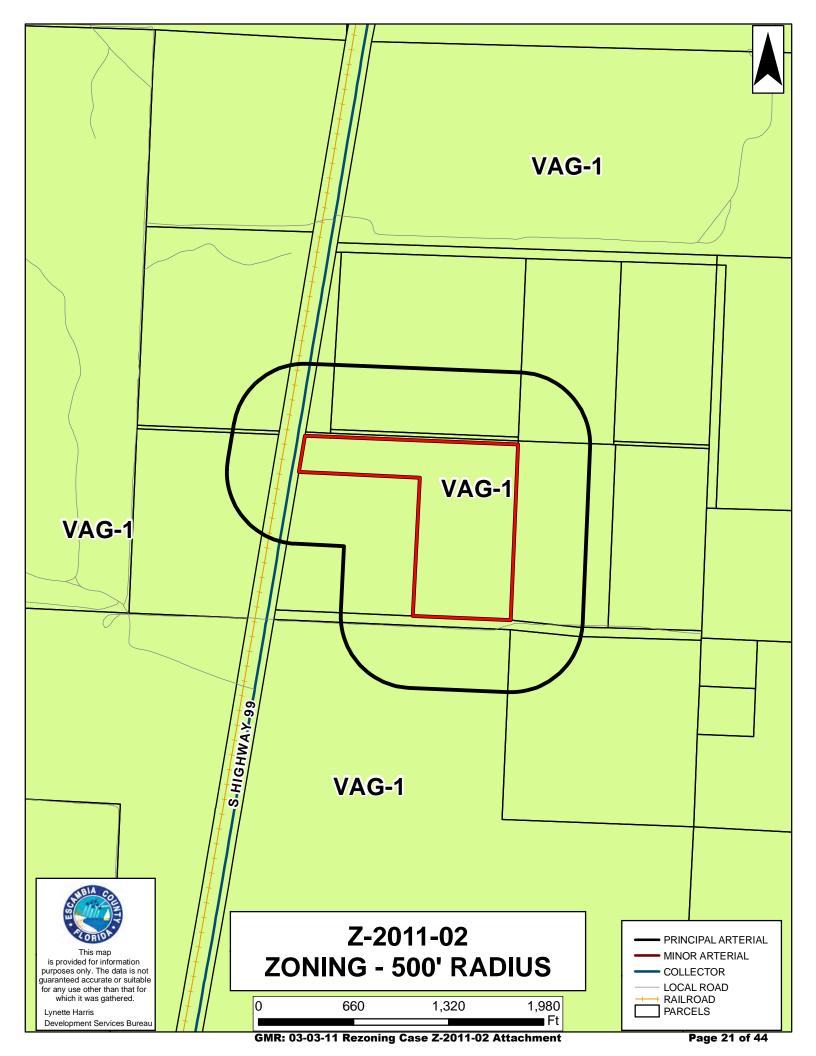

ld result in a logical and orderly development pattern.

#### **FINDINGS**

The proposed amendment **would not** result in a logical and orderly development pattern for the rural agricultural area of the County. The proposed amendment to VAG-2 is not compatible with the existing and proposed uses in the area. With the exception of the four small vacant parcels, the surrounding parcels consist of large parcels that are viable for agricultural operations. The proposed amendment could potentially result in the premature conversion of prime farmland acreage to nonagricultural uses.

**Note:** The above technical comments and conclusion are based upon the information available to Staff prior to the public hearing; the public hearing testimony may reveal additional technical information.









# Public Notice Sign





GMR: 03-03-11 Rezoning Case Z-2011-02 Attachment



GMR: 03-03-11 Rezoning Case Z-2011-02 Attachment



GMR: 03-03-11 Rezoning Case Z-2011-02 Attachment



GMR: 03-03-11 Rezoning Case Z-2011-02 Attachment



GMR: 03-03-11 Rezoning Case Z-2011-02 Attachment





GMR: 03-03-11 Rezoning Case Z-2011-02 Attachment



GMR: 03-03-11 Rezoning Case Z-2011-02 Attachment

# **APPLICATION**

| _         |                                                                                                                                                                                                                                                                                      |                                                                 |