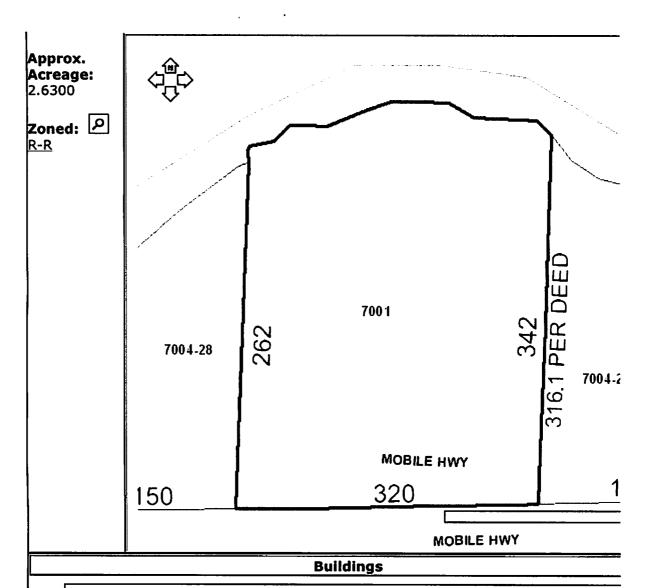

<u>Recommendation:</u> That the Board adopt the Proclamation commending and congratulating Harvey L. Smith, Office Support Assistant, Public Works Bureau, on his retirement after 11 years of service.

- 9. Written Communication:
  - A. January 18, 2011 Email communication from Linda Rose, Code Mitigation Department, Rels Title, authorized representative for U.S. Bank National, requesting that the Board release property located at 3806 West Mallory Street, formerly owned by Sandy Blanton, from Code Enforcement Liens against property located at 3702 West Mallory Street and 1701 North Kirk Street; and
  - B. Undated communication from Irene Antonious requesting that the Board forgive two Code Enforcement Liens against property located at 8024 Whitmire Drive.
- 10. Did the Clerk's Office receive the proofs of publication for the Public Hearing(s) on the agenda and the Board's Weekly Meeting Schedule?