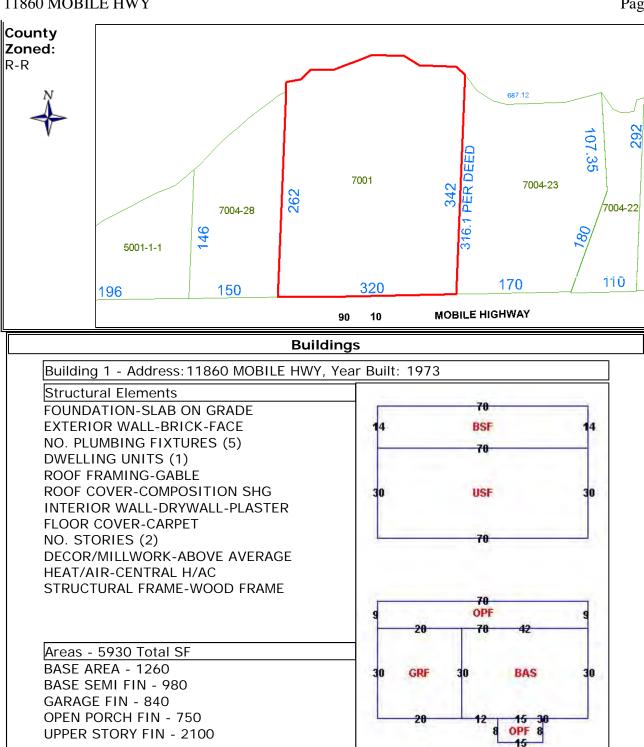

tions

Sales Data

Sale Records **Book Page Value** Type **Date** (New Window) 10/2006 6007 0090 \$400,000 WD View Instr 08/2005 5703 1589 \$100 CT View Instr 09/2004 5511 1786 \$100 QC View Instr 02/2004 5354 1852 \$260,000 WD View Instr

Official Records Inquiry courtesy of Ernie Lee Magaha,

Escambia County Clerk of the Court

2008 Certified Roll Exemptions

None

Official

Legal Description



0

BEG AT SE COR OF LT 7 W ALG S LI OF LT 820 43/100 FT N 94 32/100 FT TO N R/W LI OF STATE RD 10 S 89 DEG...

Extra Features

CARPORT METAL GARAGE UTILITY BLDG

Parcel Information

View Online Map

Section Map Id:

10-1S-32

Approx. Acreage: 2.6300

#### PROPOSED BOAT RAMP PROPERTY ACQUISITION / PERDIDO RIVER @ MOBILE HIGHWAY





ESCAMBIA COUNTY ENGINEERING DEPARTMENT

LWG 06/22/09 DISTRICT 1







05/06/03

The primary use of the assessment data is for the preparation of the current year tax roll. No responsibility or liability is assumed for inaccuracies or errors.













Last Updated:6/23/2009 (tc.1120)

# SUMMARY APPRAISAL REPORT

SINGLE FAMILY RESIDENCE AND +/-1.68 ACRES OF LAND

LOCATED AT 11800-A MOBILE HIGHWAY, BEULAH, ESCAMBIA COUNTY, FLORIDA

AS OF JULY 17, 2009

RE09JS6037-7



PREPARED FOR

ESCAMBIA COUNTY ENGINEERING DEPARTMENT 1190 WEST LEONARD STREET PENSACOLA, FLORIDA 32504

BY

# **BRANTLEY & ASSOCIATES**

REAL ESTATE APPRAISAL CORPORATION

100 NORTH SPRING STREET POST OFFICE 12505 PENSACOLA, FLORIDA 32591-2505 PHONE: (850) 433-5075 FAX: (850) 438-0617 EMAIL: shawnbrantley@brantleyassociates.com





# **BRANTLEY & ASSOCIATES**

REAL ESTATE APPRAISAL CORP