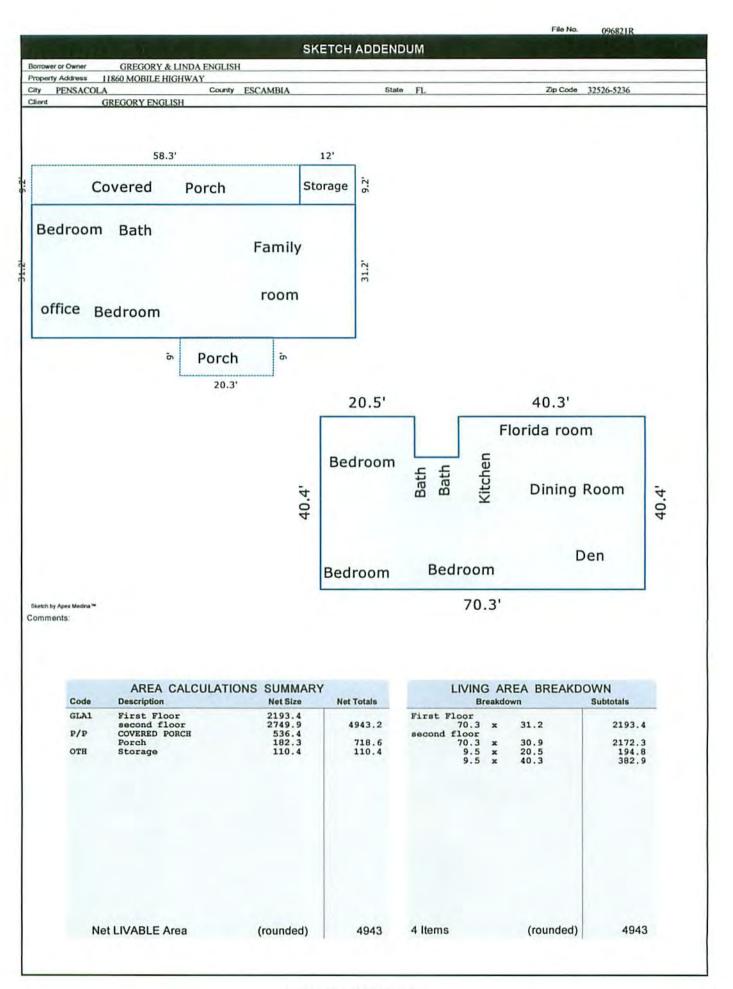

OLA, FL 32507

| PRICE            | \$600,000 |
|------------------|-----------|
| PRICE/SF         | 111.54    |
| DATE             | 02/09     |
| AGE              | A10/E10   |
| ROOM COUNT       | 11-4-4.5  |
| LIVING AREA      | 5,379     |
| VALUE INDICATION | \$700,800 |



# COMPARABLE #4

14815 INNERARITY POINT ROAD PENSACOLA, FL 32507

 PRICE
 \$949,000

 PRICE/SF
 579.01

 DATE
 ACTIVE LISTING

 AGE
 A36/E20

 ROOM COUNT
 7-3-2

 LIVING AREA
 1,639

VALUE INDICATION \$902,000



## **COMPARABLE #5**

5784 GREANDE LAGOON BLVD PENSACOLA, FL 32507

 PRICE
 \$999,999

 PRICE/SF
 390.62

 DATE
 ACTIVE LISTING

 AGE
 A24/E15

 ROOM COUNT
 8-3-2.5

 LIVING AREA
 2,560

VALUE INDICATION \$924,099

# COMPARABLE #6

PRICE \$
PRICE/SF
DATE
AGE
ROOM COUNT -LIVING AREA

VALUE INDICATION \$



|              |                |                  |               |                  |            |           | File No.                   | 096821R    |
|--------------|----------------|------------------|---------------|------------------|------------|-----------|----------------------------|------------|
|              |                |                  |               | SKI              | ETCH ADDI  | ENDUM     |                            |            |
| Borrowe      | r or Owner     | GREGORY & LIN    | VDA FNGLISH   |                  |            |           |                            |            |
| Proporty     | Address        | 1860 MOBILE HIGH | WAY           |                  |            |           |                            |            |
| City         | PENSAC