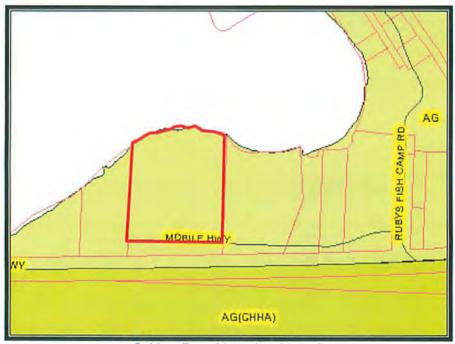

40 feet, whichever is greater.
- 6. Side yard. The minimum side yard on each side shall be ten percent of the lot width measured at the front building line, however, required side yards need not exceed 15 feet on each side. On property abutting an estuarine, riverine or creek system, the setback shall be in accordance with the marine/estuarine/riverine setback (MERS) provision (article 7) of this Code or 40 feet, whichever is greater.
- 7. Private stables or other structures for housing (sheltering) farm animals. No stables may be located less than 50 feet from any property line, nor less than 130 feet from any adjacent principal residential dwelling unit.
- F. Landscaping. See section 7.01.00.
- G. Signs. See article 8.

## **CURRENT ZONING MAP EXHIBIT**



**FUTURE LAND USE EXHIBIT** 



Subject Parcel is outlined in red

Future Land Use - The entire subject parcel is located in the "AG", agriculture future land use designation. This designation is consistent with the previously stated zoning classification.

#### HISTORY OF PROPERTY

Based on our review of the Escambia County public records, the most recent transaction related to the subject property is indicated on a Warranty Deed recorded at OR Book 6007, Page 0090. According to this deed, the subject property was conveyed to Gregory S. & Linda J. English (grantee) from MLC LLC (grantor) on October 6, 2006 for a total consideration of \$400,000. Mr. English advised that the single family residence was in poor condition at the time of purchase and in need of substantial repair, and that he has spent approximately +/-\$