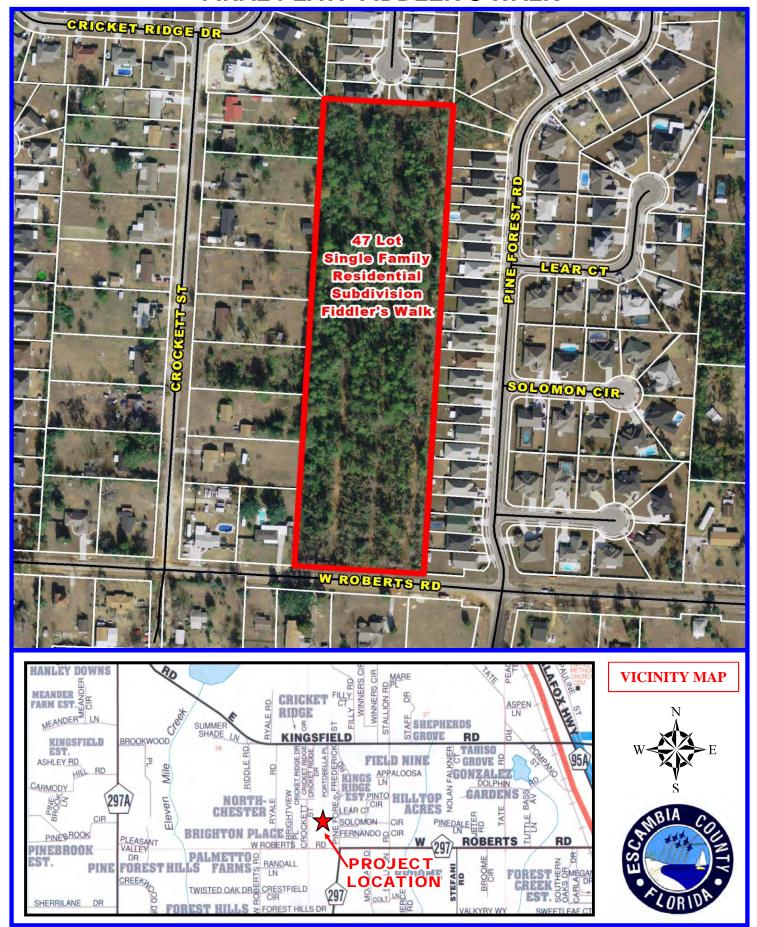

ements.

#### **POLICY/REQUIREMENT FOR BOARD ACTION:**

Based on the County Land Development Code – providing procurement for surety to warrant subdivision improvements (Ord. #2002-9) and the Florida State Plat Act - Chapter 177.

### **IMPLEMENTATION/COORDINATION:**

Once the final plat has been approved by the Board and final sign-offs given by the County Engineer, County Surveyor and Development Services Bureau Chief, it will be transmitted to the Clerk of Court's Office for recording in the public records of Escambia County, Florida.

Staff has been in contact with the developer's engineer/surveyor, County Road Department, County Building Inspections and Development Services Bureau.

**Attachments** 

Vicinity Map
Two Year Warranty with Surety
Final Plat

# FINAL PLAT: FIDDLER'S WALK



| Prepared by:            |  |
|-------------------------|--|
| Geci & Associates, Inc. |  |
| 2950 N 12th Avenue      |  |
| Pensacola, FL 32503     |  |

| Pensacola, FL 32503                                                                                                                                                                                                                                                                                                                                                                             |
|-------------------------------------------------------------------------------------------------------------------------------------------------------------------------------------------------------------------------------------------------------------