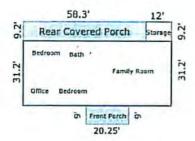

### BOARD OF COUNTY COMMISSIONERS Escambia County, Florida

AI-438 Proclamations Item #: 6.

**BCC Regular Meeting** 

**Date:** 03/03/2011

Issue: Adoption/Ratification of Proclamations.
From: Charles R. (Randy) Oliver, CPA PE

### **RECOMMENDATION:**

<u>Recommendation:</u> That the Board take the following action concerning the adoption/ratification of the following two Proclamations:

A. Adopt the Proclamation commending and extending sincere gratitude to Dr. Michael Redman, pediatric ophthalmologist, for his many years of dedicated service to the Escambia County community; and

B. Ratify the Proclamation, dated February 16, 2011, recognizing and honoring Mr. David Marice Williams, Principal of Pensacola High School, for his dedication and service, in observance of "Black History Month."