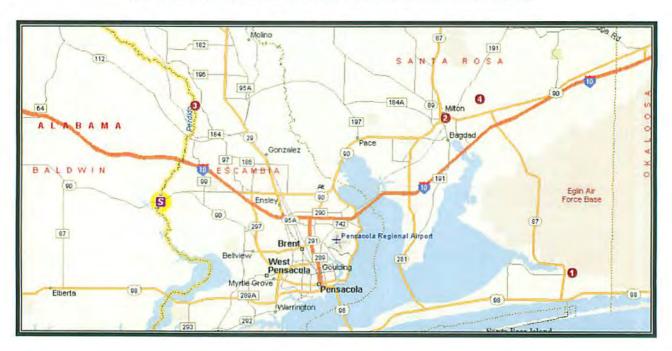

e an additional sales comparison analysis to value the contribution of the land and improvements. A review of the separate indications will then be made in the final reconciliation of the market value.

### LAND VALUATION

We have located several comparables that provide for a good comparison to the subject parcel. The land sales deemed the most comparable are described within the respective sale data sheets on the following pages. On a subsequent page is a Land Sales Comparison grid that summarizes characteristics of the subject site, the comparable sales and adjustments made by the appraiser to arrive at a value for the subject site. With this in mind, we proceed with the presentation of the sale data sheets for the selected comparable sales.

## LOCATION MAP OF SUBJECT AND COMPARABLES



#### Land Sale No. 1

**Property Identification** 

Record ID 3907

Property Type Vacant Waterfront Lot, Vacant Waterfront Lot
Property Name Vacant Waterfront Lot
+/-1.784 acres of vacant waterfront land

Address 8624 Sand Pine Drive, Navarre, Santa Rosa County, Florida

32566

LocationS/S Sand Pine DriveTax ID09-2S-26-1020-01100-0160Present UseVacant Waterfront land

Sale Data

Grantor Elvyn A. & Leonila G. Blyden
Grantee Daniel R. Taylor & Dana L. Athnos
Sale Date July 02 2009

Sale Date
Deed Book/Page
Property Rights
Conditions of Sale
Financing
Sale History

July 02, 2009
2913/1799
Fee Simple
Arms length
Cash To Seller
None in Last 5 Years

Verification Robert Lanni; 216-272-6385, June 20, 2009; Other sources:

MLS#320817, Public Records, Confirmed by Jerrod Sharp

Sale Price \$67,00