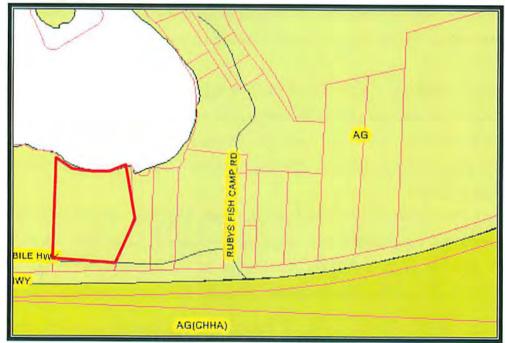

40 feet, whichever is greater.
- 6. Side yard. The minimum side yard on each side shall be ten percent of the lot width measured at the front building line, however, required side yards need not exceed 15 feet on each side. On property abutting an estuarine, riverine or creek system, the setback shall be in accordance with the marine/estuarine/riverine setback (MERS) provision (article 7) of this Code or 40 feet, whichever is greater.
- 7. Private stables or other structures for housing (sheltering) farm animals. No stables may be located less than 50 feet from any property line, nor less than 130 feet from any adjacent principal residential dwelling unit.
- F. Landscaping. See section 7.01.00.
- G. Signs. See article 8.

## **CURRENT ZONING MAP EXHIBIT**



**FUTURE LAND USE EXHIBIT** 



Subject Parcel is outlined in red

<u>Future Land Use</u> - The entire subject parcel is located in the "AG", agriculture future land use designation. This designation is consistent with the previously stated zoning classification.

#### HISTORY OF PROPERTY

Based on our review of the Escambia County public records, the most recent transaction related to the subject property is indicated on a Warranty Deed recorded at OR Book 6040, Page 1459. According to this deed, the subject property was conveyed to Gregory S. & Linda J. English (grantee) from A. L. Effinger (grantor) on November 30, 2006 for a total consideration of \$200,000. Mr. English verified that he purchased the property from Mr. Effinger, and that it was an arms length transaction, however stated that the actual purchase pric