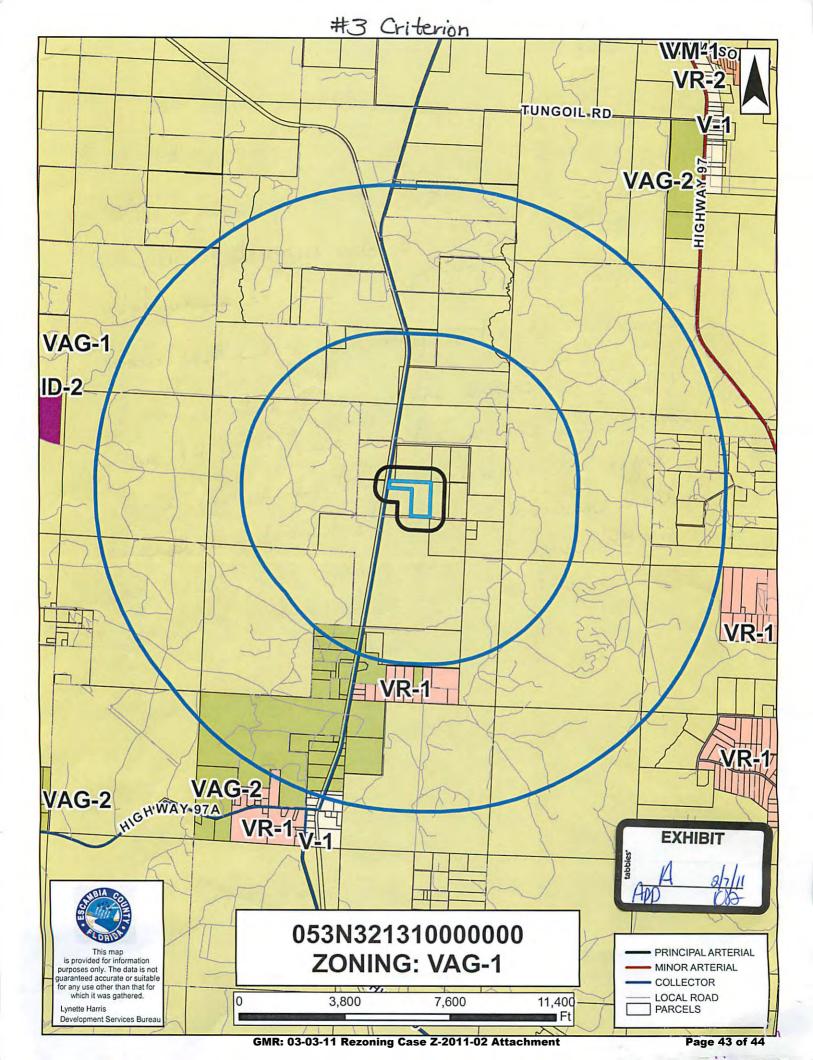

sign up to speak. This form must be filled out and given to the Clerk in order to be heard.
- When the Chairman calls you to speak, come to the podium, adjust the microphone so you can be heard, then state your NAME and ADDRESS for the record.
- 4. Please keep your remarks BRIEF and FACTUAL.
- 5. Everyone will be granted uniform time to speak (normally 3 5 minutes).
- Should there be a need for information to be presented to the Board, please provide 13 copies
  for distribution. The Board will determine whether to accept the information into evidence. Once
  accepted, copies are given to the Clerk for Board distribution.
- 7. During quasi-judicial hearings (i.e., rezonings), conduct is very formal and regulated by Supreme Court decisions. Verbal reaction or applause is not appropriate.





Published Daily-Pensacola, Escambia County, FL

# PROOF OF PUBLICATION

State of Florida

County of Escambia:

Before the undersigned authority personally appeared Anna Hammes who on oath, says that she is a personal representative of the Pensacola News Journal, a daily newspaper published in Escambia County, Florida; that the attached copy of advertisement, being a legal advertisement in the matter of:

# Notice of Public Hearing

Was published in said newspaper in the issue(s) of:

January 21, 2011

Affiant further says that the said Pensacola News Journal is a newspaper published in said Escambia County and Santa Rosa County, Florida, and that the said newspaper has heretofore been published in said Escambia County and Santa Rosa County, Florida, and has been entered as second class